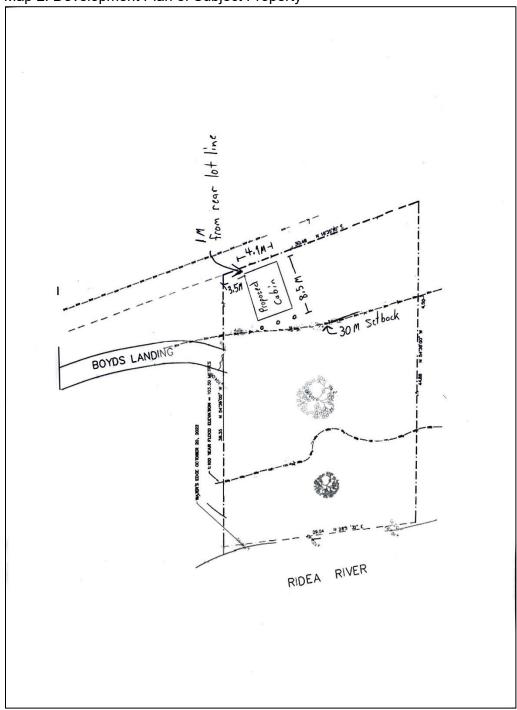

#### **Purpose of Application:**

The request for a minor variance is to permit the construction of a small dwelling (cabin) on the subject property with a 1.0 m rear yard setback, while the current "Limited Services Residential (LSR)" zone provisions require 7.5 m rear yard setback. The subject property has frontage on the Rideau River and in efforts to meet the 30 m setback from the River, it is necessary to encroach into the rear yard setback to allow for the orderly development of the property. The development will be supported by a private well and septic system. The proposed septic system will be located to satisfy the 30 m setback. The site is currently vacant but had a trailer and outbuildings located on the site in the past.

#### **Purpose and Effect**

The request for a minor variance is to permit the construction of a small dwelling (cabin) on the subject property with a 1.0 m rear yard setback, while the current "Limited Services Residential (LSR)" zone provisions require 7.5 m rear yard setback. The subject property has frontage on the Rideau River and in efforts to meet the 30 m setback from the River, it is necessary to encroach into the rear yard setback to allow for the orderly development of the property. The development will be supported by a private well and septic system. The proposed septic system will be located to satisfy the 30 m setback. The site is currently vacant but had a trailer and outbuildings located on the site in the past.