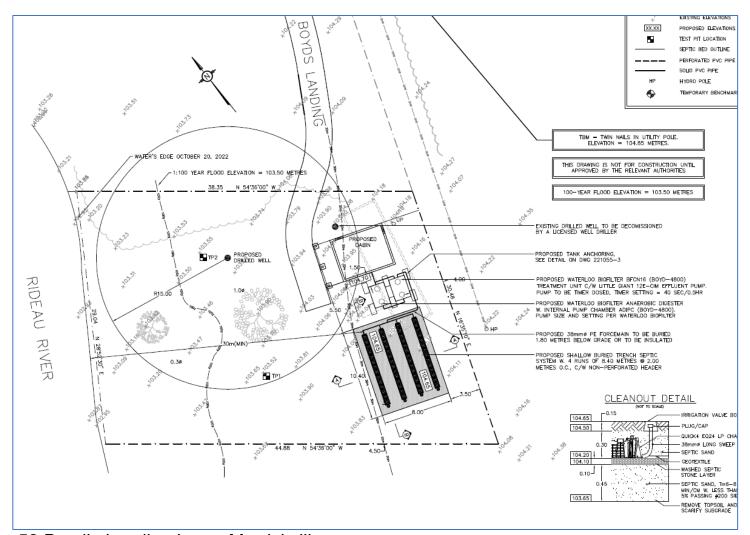

#### **Purpose of Application:**

The request for a minor variance is to permit the construction of a small dwelling (cabin) on the subject property with a 1.0 m rear yard setback, while the current "Limited Services Residential (LSR)" zone provisions require 7.5 m rear yard setback. The subject property has frontage on the Rideau River and in efforts to meet the 30 m setback from the River, it is necessary to encroach into the rear yard setback to allow for the orderly development of the property. The development will be supported by a private well and septic system. The proposed septic system will be located to satisfy the 30 m setback. The site is currently vacant but had a trailer and outbuildings located on the site in the past.

#### **Purpose and Effect**

The request for a minor variance is to permit the construction of a small dwelling (cabin) on the subject property with a 1.0 m rear yard setback, while the current "Limited Services Residential (LSR)" zone provisions require 7.5 m rear yard setback. The subject property has frontage on the Rideau River and in efforts to meet the 30 m setback from the River, it is necessary to encroach into the rear yard setback to allow for the orderly development of the property. The development will be supported by a private well and septic system. The proposed septic system will be located to satisfy the 30 m setback. The site is currently vacant but had a trailer and outbuildings located on the site in the past.