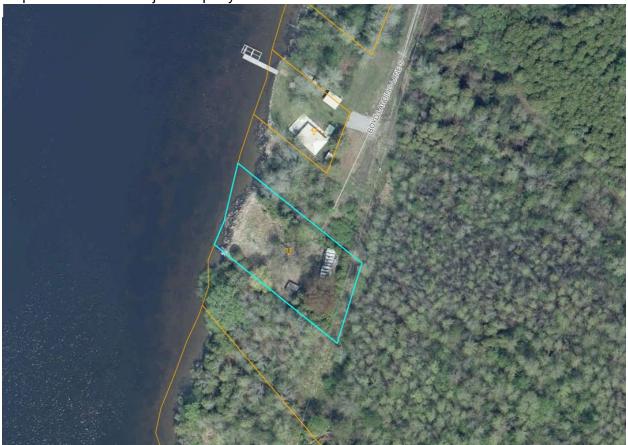

#### Site and Surrounding Land Use

The subject property is located on the south side of the Rideau River, west of the Village of Merrickville and is typical of the lots along Boyds Landing. The subject property is the last lot on the southern extension of Boyds Landing and has 100 feet (30.5 m) of frontage on Boyds Landing and a depth of 151 feet (64.0 m) extending from

Boyds Landing to the southern shore of the Rideau River, with an area of 14,811 ft2 (4514.5 m2). The property is vacant (Map 1).

The surrounding land use consists of similar size properties and structures and can be best described as a mature seasonal dwelling area with a mix of seasonal and year-round low-density waterfront residential development on private services.