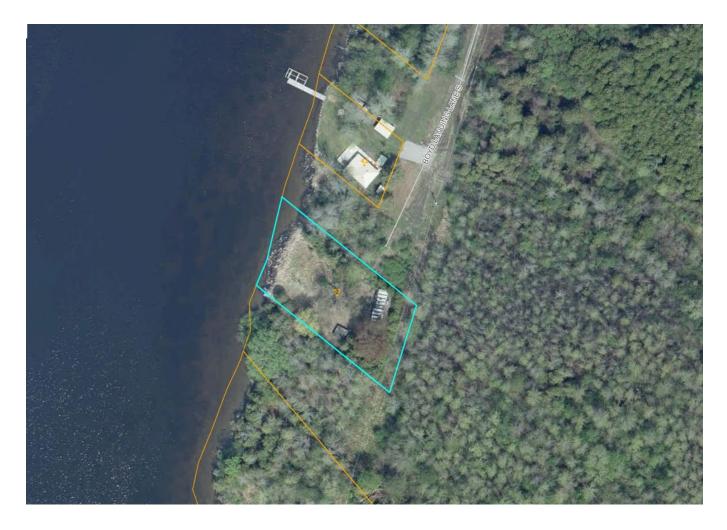

#### Site and Surrounding Land Use

The subject property is located on the south side of the Rideau River, west of the Village of Merrickville and is typical of the lots along Boyds Landing. The subject property is the last lot on the southern extension of Boyds Landing and has 100 feet (30.5 m) of frontage on Boyds Landing and a depth of 151 feet (64.0 m) extending from

Boyds Landing to the southern shore of the Rideau River, with an area of 14,811 ft2 (4514.5 m2). The property is vacant (Map 1).

The surrounding land use consists of similar size properties and structures and can be best described as a mature seasonal dwelling area with a mix of seasonal and year-round low-density waterfront residential development on private services.