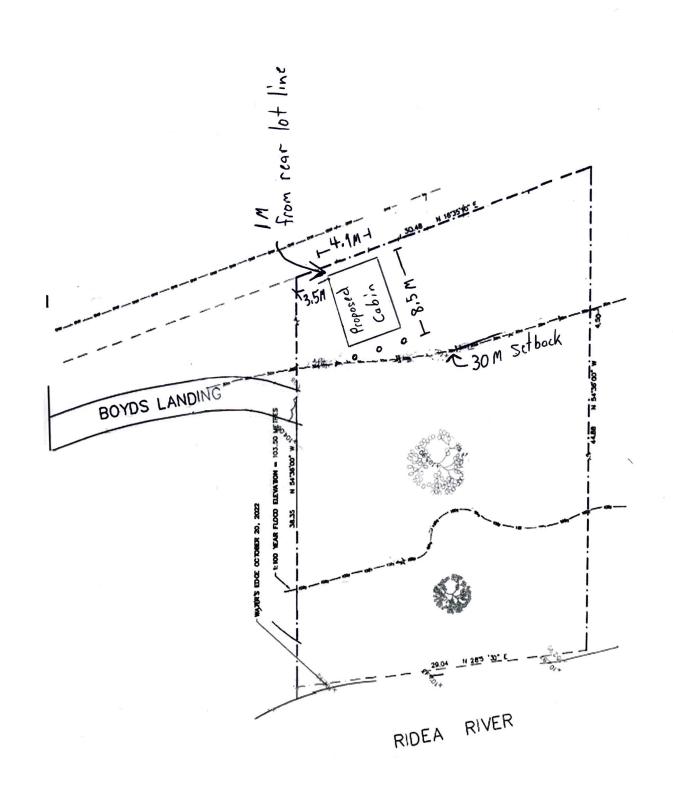

#### **Purpose of Application:**

The request for a minor variance is to permit the construction of a small dwelling (cabin) on the subject property with a 1.0 m rear yard setback, while the current "Limited Services Residential (LSR)" zone provisions require 7.5 m rear yard setback. The subject property has frontage on the Rideau River and in efforts to meet the 30 m setback from the River, it is necessary to encroach into the rear yard setback to allow for the orderly development of the property. The development will be supported by a private well and septic system. The proposed septic system will be located to satisfy the 30 m setback. The site is currently vacant but had a trailer and outbuildings located on the site in the past.

#### **Purpose and Effect**

The request for a minor variance is to permit the construction of a small dwelling (cabin) on the subject property with a 1.0 m rear yard setback, while the current "Limited Services Residential (LSR)" zone provisions require 7.5 m rear yard setback. The subject property has frontage on the Rideau River and in efforts to meet the 30 m setback from the River, it is necessary to encroach into the rear yard setback to allow for the orderly development of the property. The development will be supported by a private well and septic system. The proposed septic system will be located to satisfy the 30 m setback. The site is currently vacant but had a trailer and outbuildings located on the site in the past.

#### **Description of Development**

The applicant owns the waterfront subject property which is currently vacant but has had a trailer and outbuildings located on the property in the past. The proposal is to permit the proposed house to encroach on the rear yard setback so that the proposed dwelling can meet the 30 m water setback.