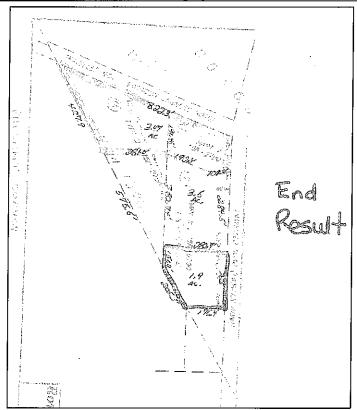

#### Purpose and Effect

The purpose of this amendment is to rezone the subject property to permit an accessory structure (existing drive shed) prior to a principal structure on a proposed severed lot, as relates to consent application B-97-21 and Council's recommendation (Resolution R-199-21) to defer such consent application to allow for the satisfactory completion of various requirements including a zoning by-law amendment to recognize the existing accessory structure prior to a principal structure, for which an application for zoning by-law amendment

has been filed.

The effect of the amendment is to: Rezone the subject lands from Hamlet (H) to Hamlet-Exception (H-XX) to permit the existing accessory structure on the proposed severed lot prior to a principal structure. All provisions of the Hamlet (H) zone in the Merrickville-Wolford Zoning By-Law 23-08, as amended, will apply.