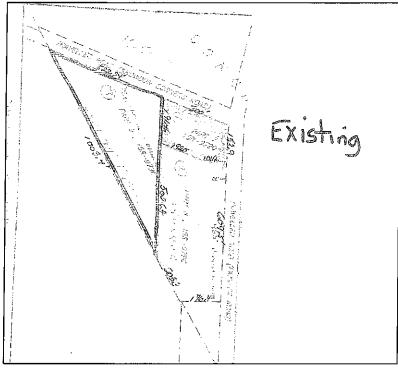

#### Purpose and Effect

The purpose of this amendment is to rezone the subject property to permit an accessory structure (existing drive shed) prior to a principal structure on a proposed severed lot, as relates to consent application B-97-21 and Council's recommendation (Resolution R-199-21) to defer such consent application to allow for the satisfactory completion of various requirements including a zoning by-law amendment to recognize the existing accessory structure prior to a principal structure, for which an application for zoning by-law amendment

has been filed.

The effect of the amendment is to: Rezone the subject lands from Hamlet (H) to Hamlet-Exception (H-XX) to permit the existing accessory structure on the proposed severed lot prior to a principal structure. All provisions of the Hamlet (H) zone in the Merrickville-Wolford Zoning By-Law 23-08, as amended, will apply.