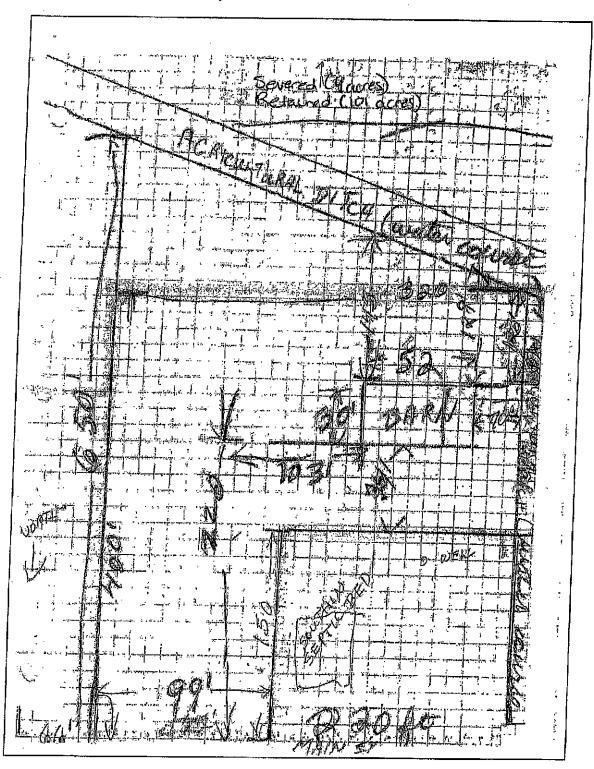

#### Purpose and Effect

The purpose of this amendment is to rezone the subject property to permit an accessory structure (existing drive shed) prior to a principal structure on a proposed severed lot, as relates to consent application B-97-21 and Council's recommendation (Resolution R-199-21) to defer such consent application to allow for the satisfactory completion of various requirements including a zoning by-law amendment to recognize the existing accessory structure prior to a principal structure, for which an application for zoning by-law amendment

has been filed.

The effect of the amendment is to: Rezone the subject lands from Hamlet (H) to Hamlet-Exception (H-XX) to permit the existing accessory structure on the proposed severed lot prior to a principal structure. All provisions of the Hamlet (H) zone in the Merrickville-Wolford Zoning By-Law 23-08, as amended, will apply.