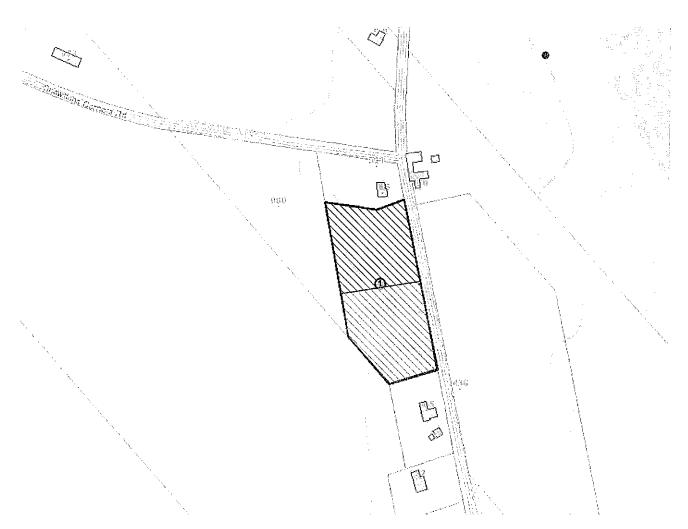

#### Subject Lands

Lot 24 (East Half) Concession 3 in the Hamlet of Eastons Corners in the Village of Merrickville-Wolford, on the south side of Main Street, between Maitland Road and County Road 41, as shown on the Key Map below.

# VILLAGE OF MERRICKVILLE-WOLFORD KEY MAP FILE NO. ZBA-01-2022

Location of Proposed Zoning By-law Amendment
Outlined in Blue (approximate proposed new lot)
Retained parcel outlined in Red