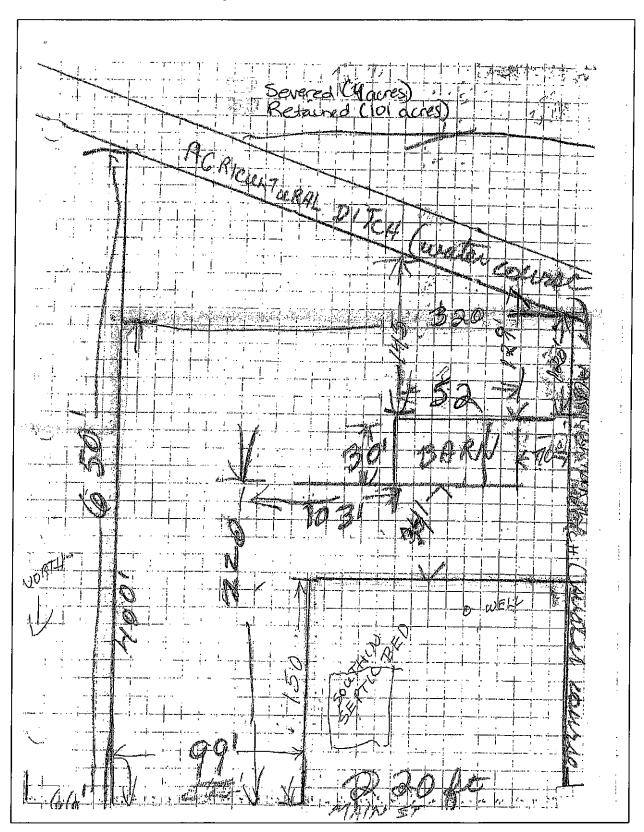

#### Purpose and Effect

The purpose of this amendment is to rezone the subject property to permit an accessory structure (existing drive shed) prior to a principal structure on a proposed severed lot, as relates to consent application B-97-21 and Council's recommendation (Resolution R-199-21) to defer such consent application to allow for the satisfactory completion of various requirements including a zoning by-law amendment to recognize the existing accessory structure prior to a principal structure, for which an application for zoning by-law amendment

has been filed.

The effect of the amendment is to: Rezone the subject lands from Hamlet (H) to Hamlet-Exception (H-XX) to permit the existing accessory structure on the proposed severed lot prior to a principal structure. All provisions of the Hamlet (H) zone in the Merrickville-Wolford Zoning By-Law 23-08, as amended, will apply.