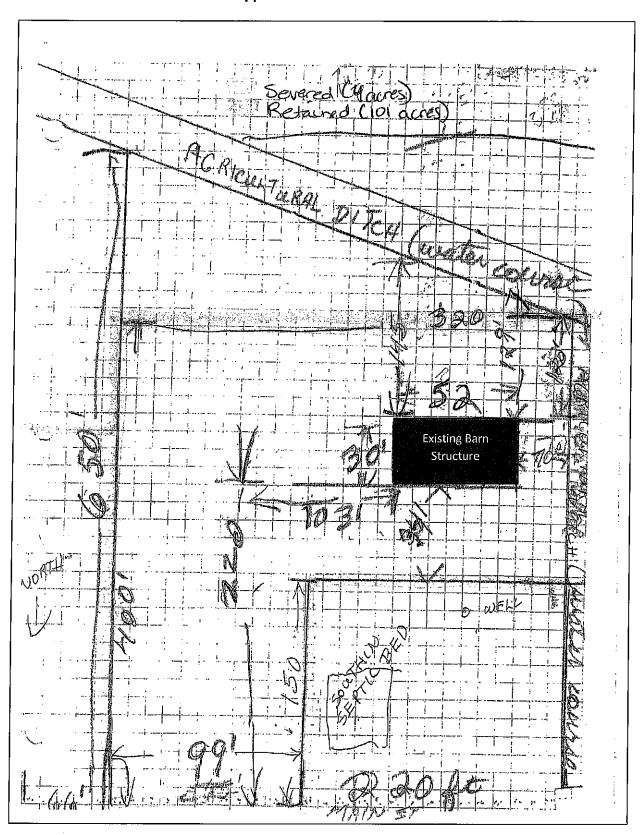

#### Purpose and Effect

The purpose of this amendment is to rezone the subject property to permit an accessory structure (existing drive shed) prior to a principal structure on a proposed severed lot, as relates to consent application B-97-21 and Council's recommendation (Resolution R-199-21) to defer such consent application to allow for the satisfactory completion of various requirements including a zoning by-law amendment to recognize the existing accessory structure prior to a principal structure, for which an application for zoning by-law amendment

has been filed.

The effect of the amendment is to: Rezone the subject lands from Hamlet (H) to Hamlet-Exception (H-XX) to permit the existing accessory structure on the proposed severed lot prior to a principal structure. All provisions of the Hamlet (H) zone in the Merrickville-Wolford Zoning By-Law 23-08, as amended, will apply.