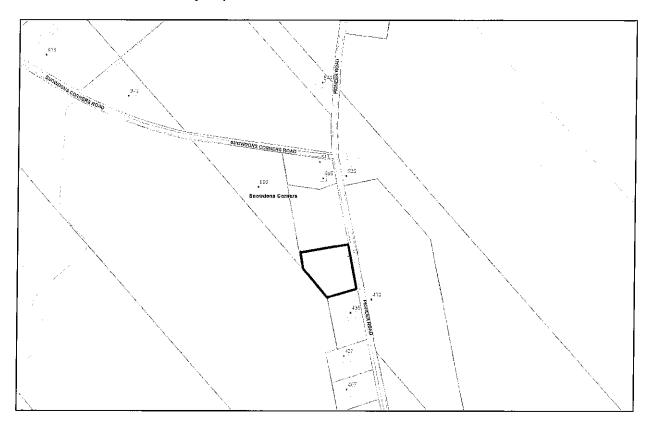

#### Subject Lands

Lot 24 (East Half) Concession 3 in the Hamlet of Eastons Corners in the Village of Merrickville-Wolford, on the south side of Main Street, between Maitland Road and County Road 41, as shown on the Key Map below.

# VILLAGE OF MERRICKVILLE-WOLFORD KEY MAP FILE NO. ZBA-01-2022

Location of Proposed Zoning By-law Amendment
Outlined in Blue (approximate proposed new lot)
Retained parcel outlined in Red