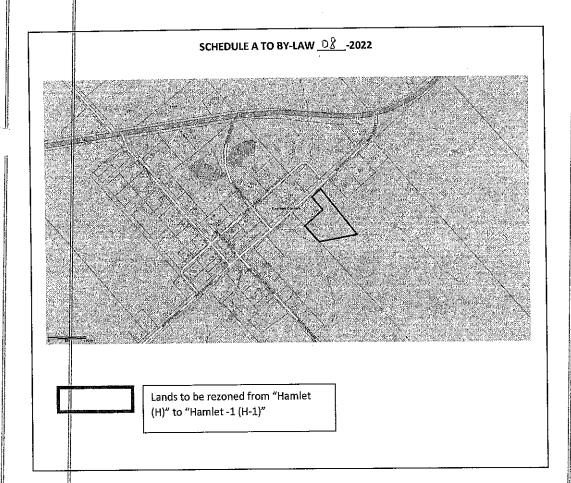

#### Subject Lands

Lot 24 (East Half) Concession 3 in the Hamlet of Eastons Corners in the Village of Merrickville-Wolford, on the south side of Main Street, between Maitland Road and County Road 41, as shown on the Key Map below.

#### Purpose and Effect

The purpose of this amendment is to rezone the subject property to permit an accessory structure (existing drive shed) prior to a principal structure on a proposed severed lot, as relates to consent application B-97-21 and Council's recommendation (Resolution R-199-21) to defer such consent application to allow for the satisfactory completion of various requirements including a zoning by-law amendment to recognize the existing accessory structure prior to a principal structure, for which an application for zoning by-law amendment

has been filed.

The effect of the amendment is to: Rezone the subject lands from Hamlet (H) to Hamlet-Exception (H-XX) to permit the existing accessory structure on the proposed severed lot prior to a principal structure. All provisions of the Hamlet (H) zone in the Merrickville-Wolford Zoning By-Law 23-08, as amended, will apply.