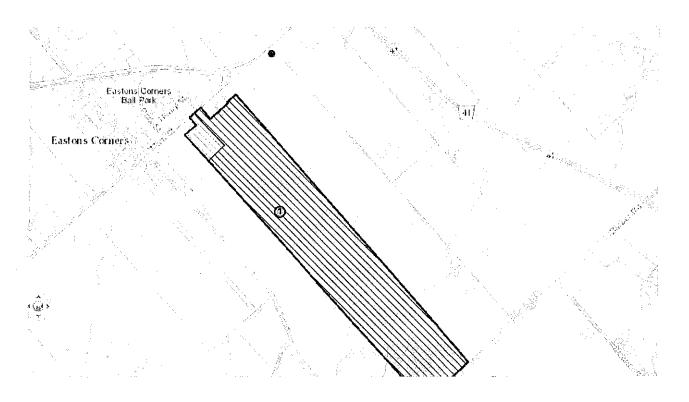

#### Subject Lands

Lot 24 (East Half) Concession 3 in the Hamlet of Eastons Corners in the Village of Merrickville-Wolford, on the south side of Main Street, between Maitland Road and County Road 41, as shown on the Key Map below.

# VILLAGE OF MERRICKVILLE-WOLFORD KEY MAP FILE NO. ZBA-01-2022

Location of Proposed Zoning By-law Amendment
Outlined in Blue (approximate proposed new lot)
Retained parcel outlined in Red